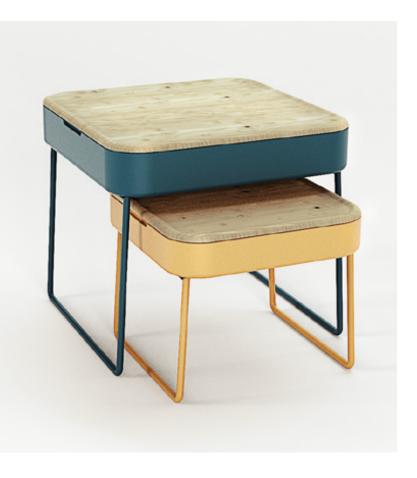

## NEXTING SQUARE COFFEE TABLE / BEDSIDE TABLE

## DESIGNER MATTEO MUGNAI

NEXTING TABLES is a collection of side tables and bed side tables in different sizes, located at living and night area with different uses of them.

Simple aesthetics exalts craftsmanship and intrinsic quality of materials. In addition to useful top, each side table has a storage compartment, where everyday objects can be located. The top that closes it, becomes a tray to service of sofa and / or bed. Available also in a single piece.