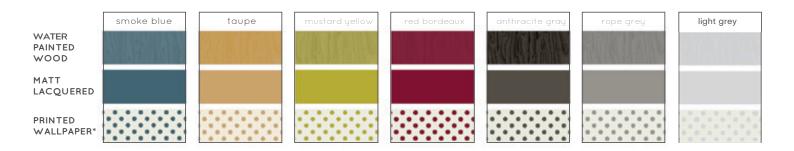

## **DETAILS\***

Water painted wood top tray, matt lacquered case with internal customizable pattern wallpaper coverering inside, matt laquered metal tube structure.

<sup>\*</sup>customizable colours and printed texture wallpapers