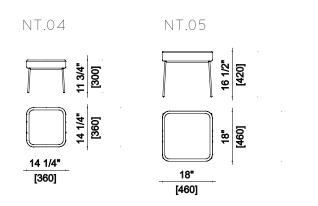

FURNITURE\_SIDE TABLES

## NEXTING SQUARE COFFEE TABLE / BEDSIDE TABLE

## DESIGNER MATTEO MUGNAI



NEXTING TABLES is a collection of side tables and bed side tables in different sizes, located at living and night area with different uses of them.

Simple aesthetics exalts craftsmanship and intrinsic quality of materials. In addition to useful top, each side table has a storage compartment, where everyday objects can be located. The top that closes it, becomes a tray to service of sofa and / or bed. Available also in a single piece.

## **DIMENSIONS**



## **DETAILS\***

Water painted wood top tray, matt lacquered case with internal customizable pattern wallpaper coverering inside, matt laquered metal tube structure.



<sup>\*</sup>customizable colours and printed texture wallpapers